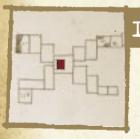

graveyard, there will be three Sniffer Dogs to contend with (Fig. 4).

You'll meet a little boy in the gravevard (Fig. 5), Jasper appears as if from nowhere and stammers something about a "Third

Revelation". After this strange meeting you can go directly back to the orphanage. Of course you are free to have a look around the gravevard and examine the gravestones, but you won't find much of any importance here. You can only read the following inscriptions: "Best Wishes for Wish