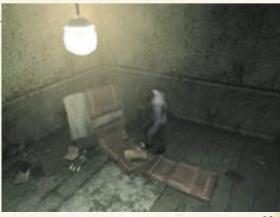

Subway

Forest

Water Prison

Building

Apartment

If you have already examined this immediate area, you may have noticed a tree root in the southeast, which looks like an arm (Fig. 6). Go there and dig with the Blood-Inscribed Spade to discover the Rusted Bloody Key. You'll find another inscription on the key: "The holder of this key will wander for eternity". You'll find out what this means on your way back