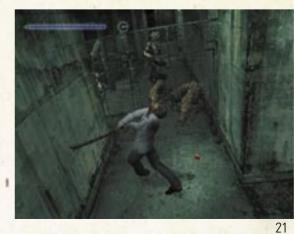

An attack can only be executed once you've released the Confirm Button. You can charge the attack power of most of the battering weapons by holding the Confirm button down for a longer period of time. The round power gauge next to the life gauge will gradually turn yellow and start flashing. Release Confirm at this point, and Henry will execute a powerful attack (Fig. 21). Be warned that it will then take a little longer to charge up the next attack.