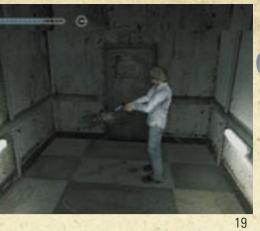

If you want Henry to fight, hold down the Attack button. He'll assume the fighting position and with the selected weapon in his hand he'll automatically aim at his nearest opponent (Fig. 19). Press Confirm to use the weapon. You'll find that Henry's moves change when he is in attack mode. (It's not possible to use items in the fighting position.)