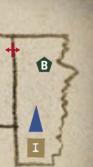

#### The Way to the Graveyard

This time the opening in the bathroom wall will take you to Silent Hill forest. You emerge in the northeast section of the map. Your first destination is the graveyard over in the southwest corner. Just follow the pathway to get there. Close to your starting point you'll discover a well and several stones with unreadable inscriptions (Fig. 1).

Don't worry too much about them for now, you can't solve these puzzles at this point in the game.

When you enter the large industrial looking building a swarm of giant Mothbats will attack you (Fig. 2). Take them out one by one with simple direct hits. Avoid using the gun unless it's a real emergency so that you don't waste any of your precious ammunition. Stamp on the Mothbats to finish them off for good. You will find some Pistol Bullets beside the barrels.