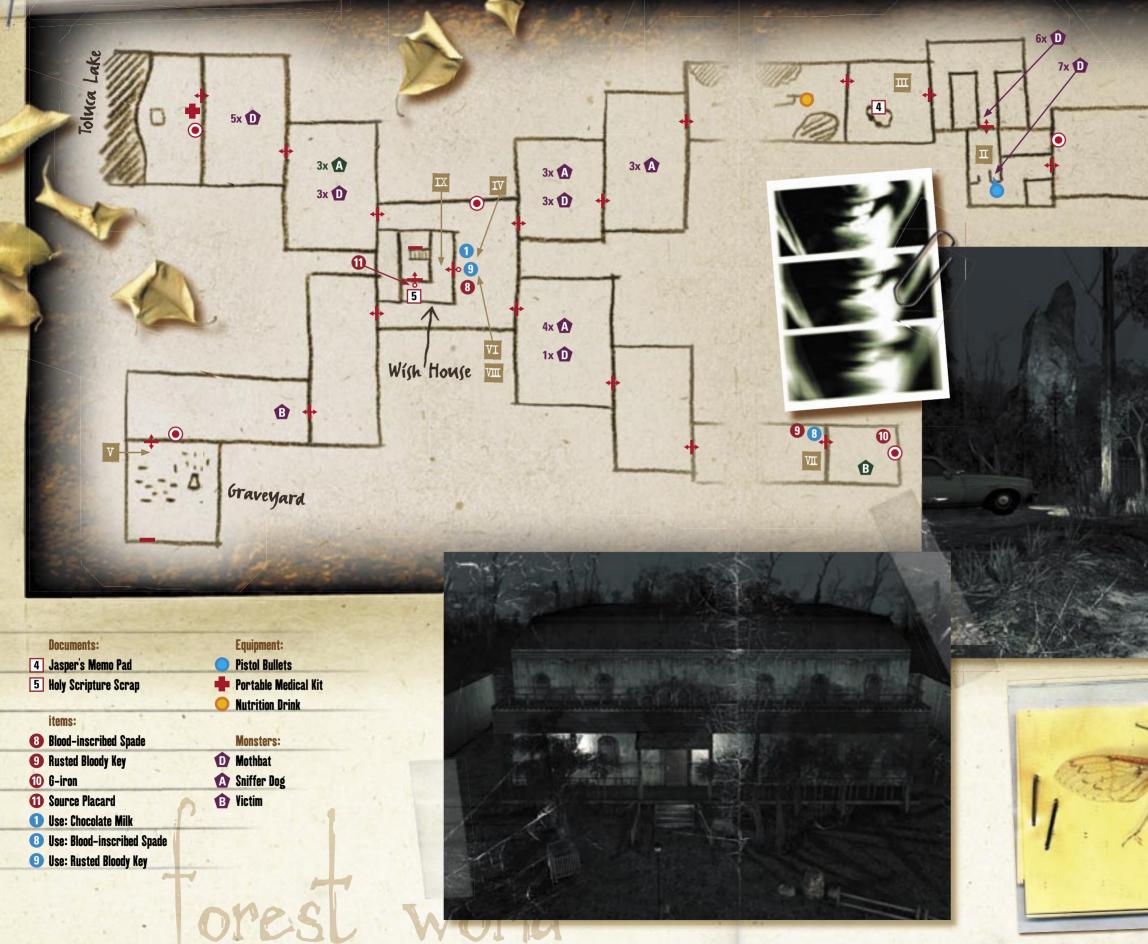

#### The Way to the Graveyard

This time the opening in the bathroom wall will take you to Silent Hill forest. You emerge in the northeast section of the map. Your first destination is the graveyard over in the southwest corner. Just follow the pathway to get there. Close to your starting point you'll discover a well and several stones with unreadable inscriptions (Fig. 1).

Don't worry too much about them for now, you can't solve these puzzles at this point in the game.

When you enter the large industrial looking building a swarm of giant Mothbats will attack you (Fig. 2). Take them out one by one with simple direct hits. Avoid using the gun unless it's a real emergency so that you don't waste any of your precious ammunition. Stamp on the Mothbats to finish them off for good. You will find some Pistol Bullets beside the barrels.

When you emerge from this building you'll find a TTT car parked in the middle of a forest clearing (Fig. 3). Approach the open driver's door and search the car to find a scrap of paper and Jasper's Memo Pad. Behind the next gate you'll meet Jasper Gein, the car's owner. When you stand close to Jasper, he'll tell you something about this area - but don't let him distract you from getting the Nutrition Drink behind the candlelit fence opposite. Continue on your way. Walk around the trap in the middle

of the path in the next area, whilst also avoiding the dogs, and you will eventually reach the orphanage courtyard.

The entrance to Wish House is well and truly locked. ?¿ Page 147 The path to the graveyard in the southwest leads through the gate to the left behind the house. If you're interested in getting the Portable Medical Kit from the Toluca Lake area, it would be a good idea to head there now, before you set out for the graveyard. This is mainly because at this point, the pathway to the northwest of Wish House is only guarded by three Mothbats, but if you wait to go there until after you've visited the

graveyard, there will be three Sniffer Dogs to contend with (Fig. 4).

You'll meet a little boy in the gravevard (Fig. 5), Jasper appears as if from nowhere and stammers something about a "Third

Revelation". After this strange meeting you can go directly back to the orphanage. Of course you are free to have a look around the gravevard and examine the gravestones, but you won't find much of any importance here. You can only read the following inscriptions: "Best Wishes for Wish

#### The Key to the Orphanage

Spade to the ground as a sign of his gratitude. Ignore his obvious lack of manners and pick it up. There is something written in blood on the garden tool, a clue where best to use it.

"Opposite where the lake and house meet": That means southeast from the orphanage, a fact confirmed by the text in Jasper's Memo Pad. "Inside the hand holding onto the ground". These cryptic words will make sense when you reach the right spot.

Subway

Forest

Water Prison

Building

Apartment

If you have already examined this immediate area, you may have noticed a tree root in the southeast, which looks like an arm (Fig. 6). Go there and dig with the Blood-Inscribed Spade to discover the Rusted Bloody Key. You'll find another inscription on the key: "The holder of this key will wander for eternity". You'll find out what this means on your way back

to the orphanage. The first thing you'll notice is the strange fog in the next area. Ahead you'll find a cruel puzzle designed to cause maximum frustration. Treat it with the contempt it deserves by ignoring the northwest gate and instead heading through the gate on the opposite side. Climb through the hole in the southeast and return to the room. Before you go, add to your golfing equipment collection by taking the 6-Iron that is lying close to the hole.

#### Return to the Orphanage

After temporarily ditching the Rusted Bloody Key you can return to the Wish House. Use the hole in the fence (Fig. 7) to reclaim the key from room 302 once you've passed through the trick gate. Now you can open the entrance to the Wish House

#### IX Wish House

The most important thing to look for when you first enter this building is the Holy Scripture Scrap lying on the floor to the left (Fig. 8). While you examine this piece of paper, Jasper Gein, who followed you into the building, will open a door close

by. Follow him into the back room. While opening the door you will notice the Source Placard, which you should also take with you. If you have anything else left to do in Forest World, you should do it now. As soon as you enter the room, you'll see another terrifying sight: a human body with the number 17121 carved into the skin. After that you'll wake up in your bedroom, where you'll hear a news report about the death you just witnessed. 22 Page 147