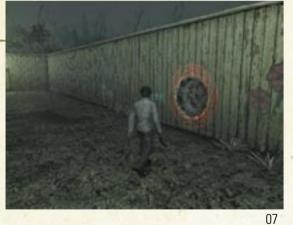

When you emerge from this building you'll find a TTT car parked in the middle of a forest clearing (Fig. 3). Approach the open driver's door and search the car to find a scrap of paper and Jasper's Memo Pad. Behind the next gate you'll meet Jasper Gein, the car's owner. When you stand close to Jasper, he'll tell you something about this area - but don't let him distract you from getting the Nutrition Drink behind the candlelit fence opposite. Continue on your way. Walk around the trap in the middle