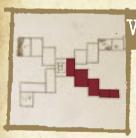

#### The Way to the Graveyard

This time the opening in the bathroom wall will take you to Silent Hill forest. You emerge in the northeast section of the map. Your first destination is the graveyard over in the southwest corner. Just follow the pathway to get there. Close to your starting point you'll discover a well and several stones with unreadable inscriptions (Fig. 1).