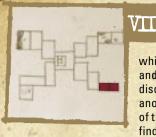

#### Room 302

Subway

Forest

Water Prison

Building

Apartment

**Room 302** 

Hospital

Subway

Forest

Water Prison

Building

Apartment

If you have already examined this immediate area, you may have noticed a tree root in the southeast, which looks like an arm (Fig. 6). Go there and dig with the Blood-Inscribed Spade to discover the Rusted Bloody Key. You'll find another inscription on the key: "The holder of this key will wander for eternity". You'll find out what this means on your way back