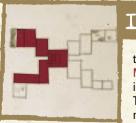

## FOREST WORLD

#### Forest

THE ROOM

Walkthrough

items

Secrets

index

Room 302

Subway

Forest

Water Prison

Building

Apartment

Room 302

Hospital

Subway

Forest

Water Prison

Building

-

Apartment

43