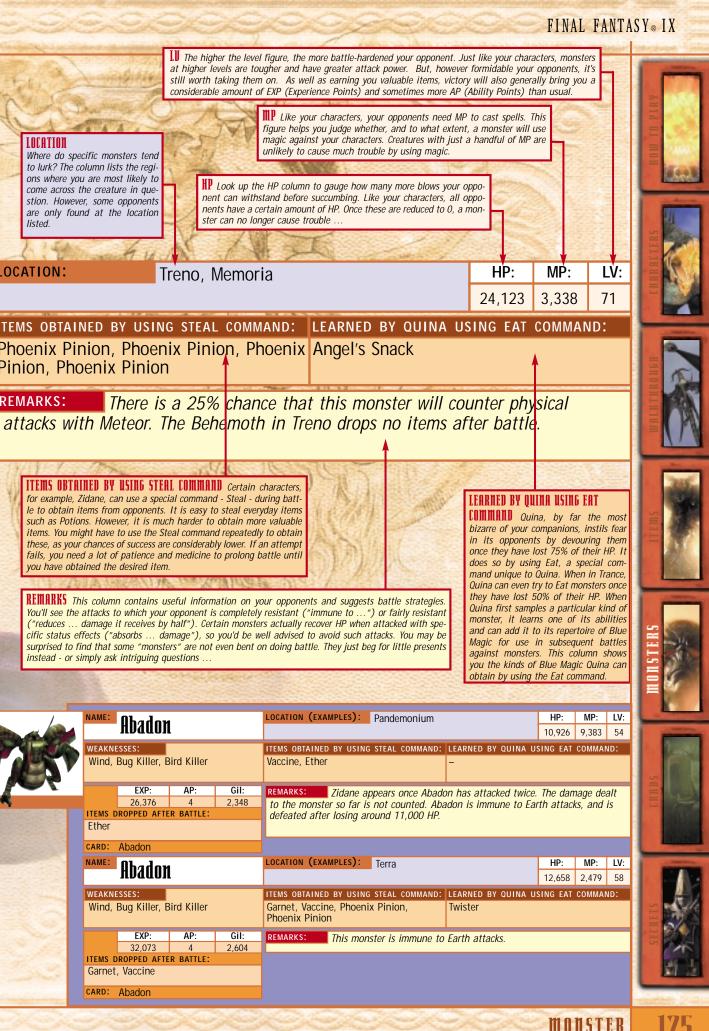

|              | Darkness         | -                                                                                      |                |
| 8       | R                             | VT               | 17                       |                                                       |              | 71               |                                                                                        | S EL RELE      |
| 10      |                               |                  |                          | 0000                                                  |              |                  | ITEMS                                                                                  | 115            |

#### FINAL FANTASY® IX

## HONSTERS





174

## The card game Tetra Master

### More than just a pastime

Roaming the world's continents and facing lethal monsters make for a hard adventurer's life. Why not relax by playing the odd round of Tetra Master? No sword wielding or spell casting here. Instead, victory or defeat will hinge on your choice of cards and their placement on the playing grid.

## A game of chance ... or a science?

The inhabitants of Gaia, the world in which Final Fantasy IX unfolds, take their card game Tetra Master very seriously. Whether you sit down for a friendly match with your neighbour or participate in an official tournament - it's fun to pit your wits against others. Tetra Master differs from conventional card games. As well as bearing different images, the Final Fantasy cards bear a varying num