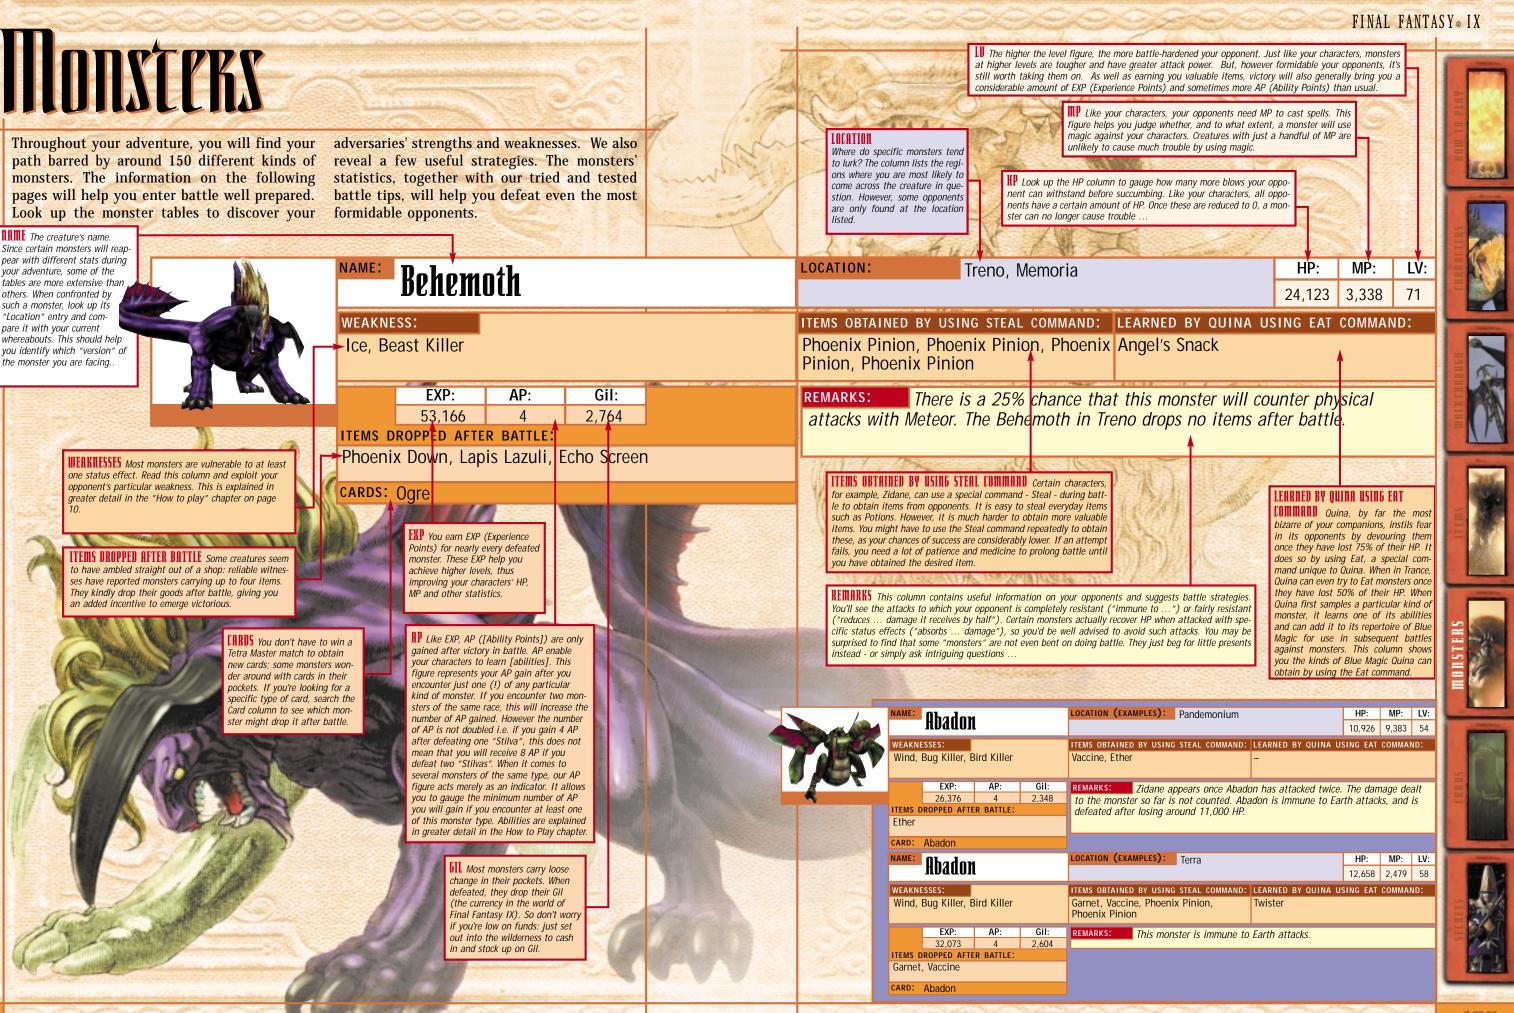

|              | Darkness         | -                                                                                      |                |
| 8       | R                             | VT               | 17                       |                                                       |              | 71               |                                                                                        | S EL RELE      |
| 10      |                               |                  |                          | 0000                                                  |              |                  | ITEMS                                                                                  | 115            |

#### FINAL FANTASY® IX

## HONSTERS





174

## The card game Tetra Master

### More than just a pastime

Roaming the world's continents and facing lethal monsters make for a hard adventurer's life. Why not relax by playing the odd round of Tetra Master? No sword wielding or spell casting here. Instead, victory or defeat will hinge on your choice of cards and their placement on the playing grid.

## A game of chance ... or a science?

The inhabitants of Gaia, the world in which Final Fantasy IX unfolds, take their card game Tetra Master very seriously. Whether you sit down for a friendly match with your neighbour or participate in an official tournament - it's fun to pit your wits against others. Tetra Master differs from conventional card games. As well as bearing different images, the Final Fantasy cards bear a varying numbe