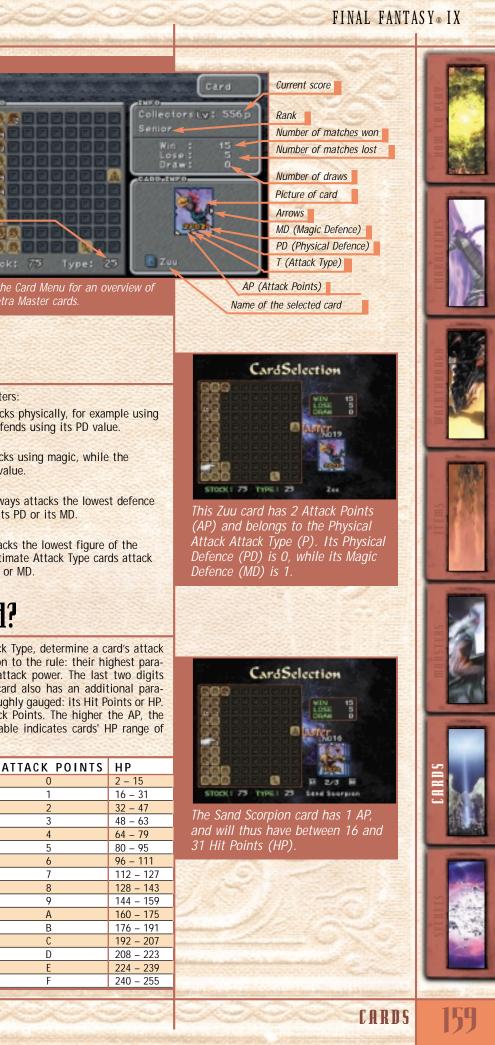

ponent's card - either its PD or its MD.
- A = Ultimate: This Attack Type always attacks the lowest figure of the opponent's card its AP, PD or MD. Ultimate Attack Type cards attack using their highest parameter - AP, PD or MD.

## How strong is my card?

As a rule, the first two digits, AP and Attack Type, determine a card's attack power. A-Attack Type cards are the exception to the rule: their highest parameter - AP, PD or MD - determines their attack power. The last two digits designate a card's defensive power. Each card also has an additional parameter which remains invisible but can be roughly gauged: its Hit Points or HP. This "life force" derives from a card's Attack Points. The higher the AP, the more HP a card will have. The following table indicates cards' HP range of cards.





158

## INDEX

No need to waste precious playing time: this comprehensive index will help you find the precise piece of information you require - fast! You will find about 460 page references in this section. They give you quick access to general gaming information and descriptions, not to mention the location of all items and Tetra Master cards and the "final secrets" of Gaia.

#### **General information and descriptions**

Are you looking for details on a specific term? Would you like to know which page to turn to for details on, say, weapons? Are you haunted by the intricacies of the Tetra Master card game and would like to learn the rules? Or are you interested in the creatures known as Chocobos? You will find all these listed below, together with many more references to the correspo