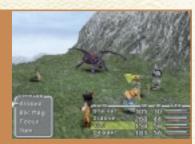

full, the party mem ber enters Trance. The Trance Gauge first appears after a specific event on CD 1.

### **Read before attacking**

Change of character: There is little you can do other than plan your next actions while the ATB Gauges of your party members fill up. Use the time to compare your characters' ATB Gauges. You should wait if a weak character let's call him or her A - is next to perform an action, and the ATB Gauge of a stronger character - called B here - will be filled soon after A's. Press the (a) button when B's ATB Gauge is filled to change from A to B. This prevents you from wasting time on the comparatively ineffective action of a weak party member - time which the monster may use to launch an attack of its own. Having selected an action from B, you can skip back to A.



Once the ATB Gauges of severa party members are full, toggle be ween them by pressing the  $\triangle$  but Flight over fight: If your opponent seems overpowering, or if you simply do not feel like spending time doing battle, you can end the encounter by fleeing. Press the L1 and R1 buttons simultaneously until you make your escape. Your party might not be able to flee immediately, and your characters may suffer some damage before making their escape. When hit, your party members take 50% more damage than usual as they are attacked from behind. Such is the price of flight! Note that there are some opponents you cannot "flee" from.



#### Choose a target faster:

If you have problems choosing a friendly or hostile target using the directional buttons of your controller (for example, if y