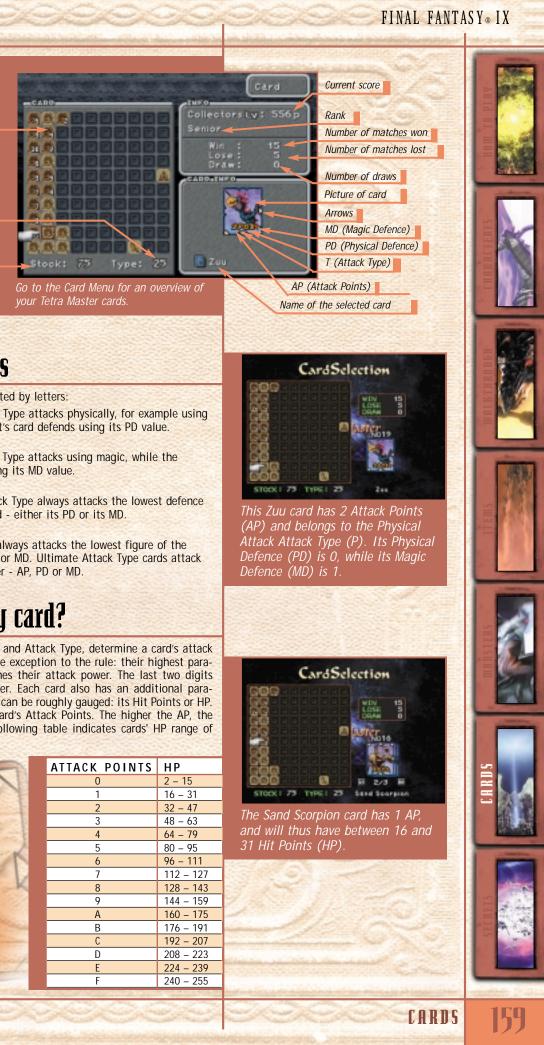

ates the card's Attack Type or T. There are four card Attack Types.
- The third digit designates Physical Defence or PD - the card's defensive power against physical attacks.
- The fourth and last digit designates Magic Defence or MD - the card's defensive power against magic attacks.

The parameters are expressed as figures from 0 to 9 and as letters from A to F, similar to the hexadecimal system.

The actual parameter sequence is 0123456789ABCDEF,

where 0 is the weakest and F the strongest parameter. Not all cards can evolve to reach the maximum F parameter. The card's image may dictate that evolution is halted before reaching F.

Table showing all the cards (small figure: number of cards bearing the same image)

Number of images

Number of cards obtained so far

(card types) obtained



## **Card Attack Types**

The four Attack Types are designated by letters:

- **P** = **Physical Attack**: This Attack Type attacks physically, for example using blows or bites. The opponent's card defends using its PD value.
- M = Magical Attack: This Attack Type attacks using magic, while the opponent's card defends using its MD value.
- **X** = Weakness Attack: This Attack Type always attacks the lowest defence figure of the opponent's card - either its PD or its MD.
- A = Ultimate: This Attack Type always attacks the lowest figure of the opponent's card its AP, PD or MD. Ultimate Attack Type cards attack using their highest parameter - AP, PD or MD.

## How strong is my card?

As a rule, the first two digits, AP and Attack Type, determine a card's attack power. A-Attack Type cards ar