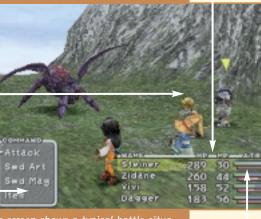

ls well and outwit your opponents, putting their weaknesses to your advantage.

Final Fantasy IX uses the Active Time Battle System, or ATB. Each character (and each monster) has an ATB Gauge that fills

up during battle. Once the ATB Gauge is full, the character or monster can perform an action. This prevents participants in battle from attacking incessantly, reflecting the fact that they must recoup their strength after executing an action. The actions that can be executed depend on the character or monster in question, while the effectiveness of an attack depends on the opponent in question. It may sound complicated, but in fact it's all very simple.



Commandos: The Attack and Item commands can be executed by all party members. The two remaining commands are specific to a character.



This screen shows a typical battle situa

The Battle Screen

HP and MP: Characters whose HP drop to 0 are KO'd and take no further part in the battle. MP are required in order to use most abilities.

> ATB-Gauge: This fills over time. A character can execute a command once his or her ATB Gauge is full.

Trance-Gauge: A character's Trance Gauge fills when this character receives damage from opponents. Once the gauge is full, the party mem ber enters Trance. The Trance Gauge first appears after a specific event on CD 1.

### **Read before attacking**

Change of character: There is little you can do other than plan your next actions while the ATB Gauges of your party members fill up. Use the time to compare your characters' ATB Gauges. You should wait if a weak character let's call him or h